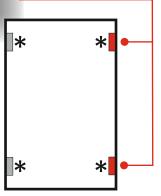

## GT Stay Guard Elite

LIMITED

Fit Stay Guard Elite approx 75mm centres from the internal corner as show here. Secure using 4.8 X 25 carbon steel zinc coated screws

Fit run up blocks on opposite side to the Stay Guard Elite and pack the unit at the same positions marked **\*** to stop sash movement.